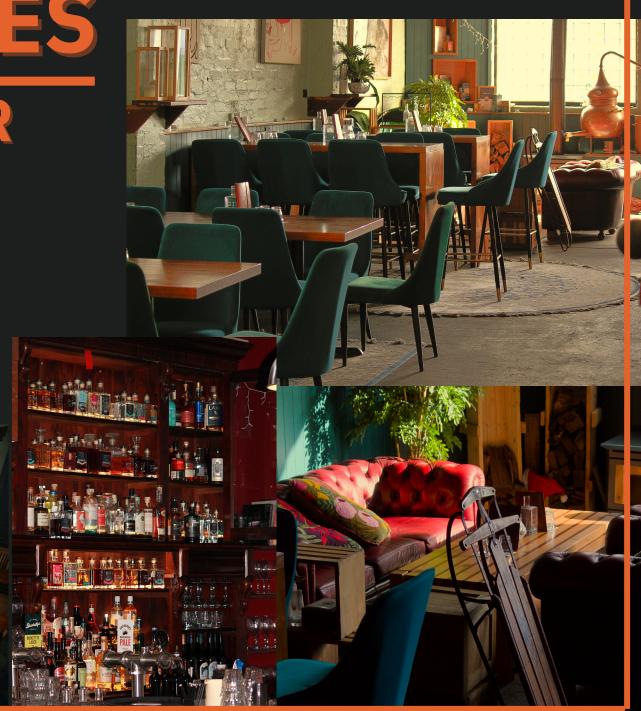

## THE MAIN BAR

• Capacity: 50 pax

• Perfect for lively gatherings with a central bar vibe.

## THE NOOK

• Capacity: 15 pax

## THE NEST

• Capacity: 25 pax

• Ideal for mid-sized groups seeking a semiprivate space.