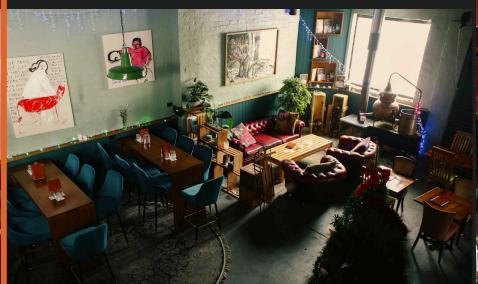

## THE NOOK

• Capacity: 15 pax

## THE NEST

• Capacity: 25 pax

• Ideal for mid-sized groups seeking a semiprivate space.