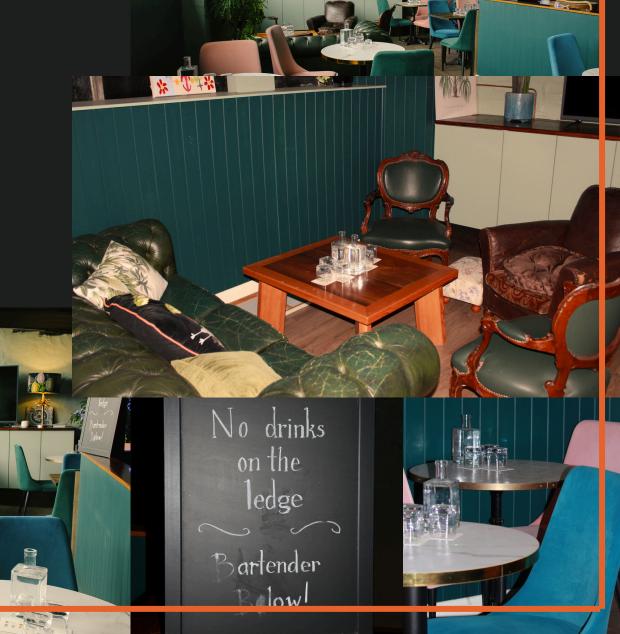

## THE NEST

• Capacity: 25 pax

• Ideal for mid-sized groups seeking a semiprivate space.