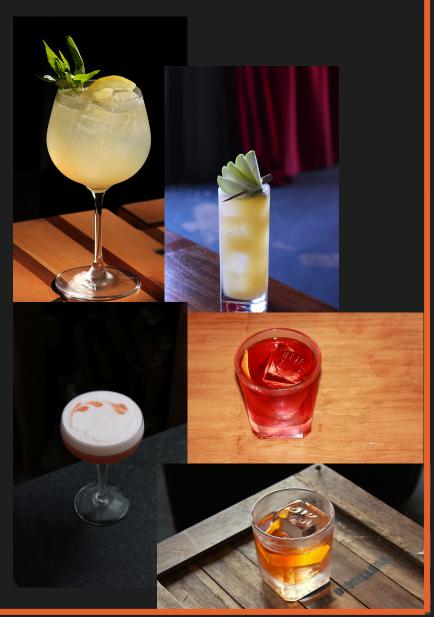

#### Includes:

- Premium tap beers.
- Premium red, white, and sparkling wines.
- Premium Goodradigbee spirits.
- Classic and signature cocktails.
- All soft drinks and juices.

### ADD ON

- Cocktail on Arrival: \$15pp
- Prosecco on Arrival: \$10pp
- Champagne on Arrival: \$21pp

2 Hours: \$85pp

4 Hours: \$140pp