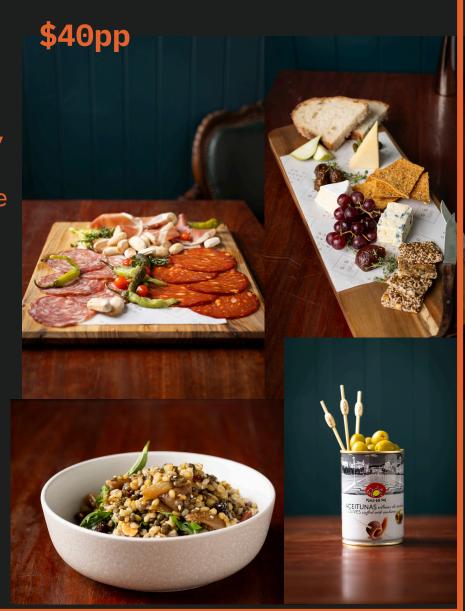

### CHARCUTERIE BOARDS \$40pp

#### Includes:

- 3 Cured Sliced meats with campesinos, piparras, thyme and kiss chillies
- 3 Aussie Cheeses with fruit, preserve and Berkelo fruit bread