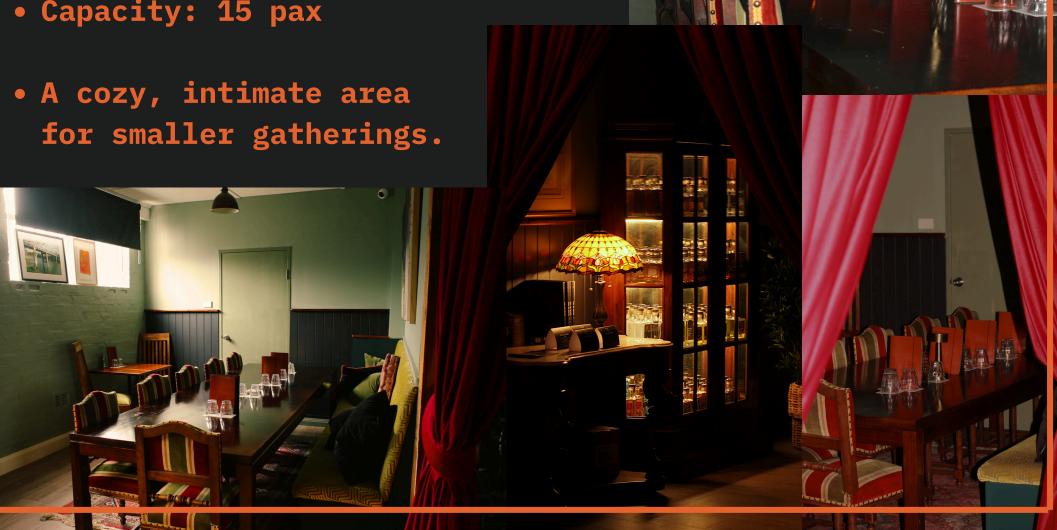

## HIRE OPTIONS

#### • PARTIAL VENUE HIRE:

- Available for groups under 35 pax.
- Choose from 2 or 4 hour packages.

#### • FULL VENUE HIRE:

- For groups over 35 pax.
- Requires minimum spend (details below).



# OUR SPACES

## THE MAIN BAR

• Capacity: 50 pax

• Perfect for lively gatherings with a central bar vibe.





# OUR SPACES

## THE NOOK

• Capacity: 15 pax



# OUR SPACES

## THE NEST

• Capacity: 25 pax

• Ideal for mid-sized groups seeking a semiprivate space.



## FOOD OPTIONS

### CHARCUTERIE BOARDS \$40pp

#### Includes:

- 3 Cured Sliced meats with campesinos, piparras, thyme and kiss chillies
- 3 Aussie Cheeses with fruit, preserve and Berkelo fruit bread

### **CUSTOM MENU**

- Chosen Items from our menu which is available online
- Tailored to your preferences.



## DRINKS PACKAGES

### SILVER PACKAGE

#### Includes:

- House draught beer.
- House spirits (Orchard Rd, Jarrah, and liqueurs).
- House red, white, and sparkling wines.
- All soft drinks and juices.

2 Hours: \$44pp

4 Hours: \$75pp





### GOLD PACKAGE

#### Includes:

- Premium draught beer.
- Premium red, white, and sparkling wines.
- Premium Goodradigbee spirits (3 g